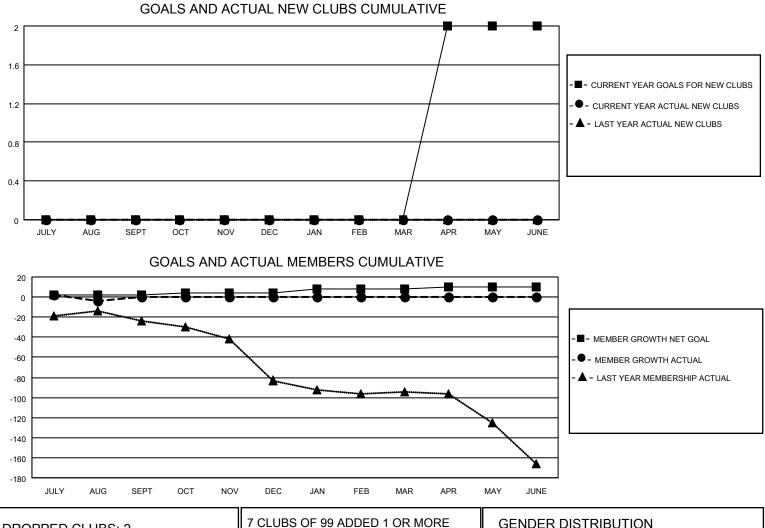

## LOCATION ENGLAND

District 105CN

Results as of: 8/31/2020

| Clubs                 |               |           |               | Members               |                         |                         |                                                    |  |  |
|-----------------------|---------------|-----------|---------------|-----------------------|-------------------------|-------------------------|----------------------------------------------------|--|--|
| RESULTS FOR 2020-2021 |               |           |               | RESULTS FOR 2020-2021 |                         |                         |                                                    |  |  |
| QUARTER               | NEW CLUB GOAL | NEW CLUBS | DROPPED CLUBS | QUARTER               | MBER GROWTH NET<br>GOAL | MEMBER GROWTH<br>ACTUAL | DROPPED<br>MEMBERS ACTUAL<br>(including transfers) |  |  |
| JULY/AUG/SEPT         | 0             | 0         | 2             | JULY/AUG/SEPT         | 2                       | 11                      | 15                                                 |  |  |
| OCT/NOV/DEC           | 0             | 0         | 0             | OCT/NOV/DEC           | 2                       | 0                       | 0                                                  |  |  |
| JAN/FEB/MAR           | 0             | 0         | 0             | JAN/FEB/MAR           | 4                       | 0                       | 0                                                  |  |  |
| APR/MAY/JUNE          | 2             | 0         | 0             | APR/MAY/JUNE          | 2                       | 0                       | 0                                                  |  |  |

| DROPPED CLUBS: 2           |          | 7 CLUBS OF 99 ADDED 1 OR MORE<br>NEW MEMBERS | GENDER DISTRIBUTION<br>MALE 992 (69.71%)                        |              |            |
|----------------------------|----------|----------------------------------------------|-----------------------------------------------------------------|--------------|------------|
| DROPPED MEMBERS            |          |                                              | FEMALE                                                          | 431 (30.29%) |            |
| DECEASED<br>CLUB CANCELLED | 5<br>0   | CLICK HERE FOR CUMULATIVE<br>MEMBERSHIP DATA | TOTAL FAMILY UNIT MEMBERS<br>FAMILY MEMBERS PAYING HALF<br>DUES |              | 263<br>136 |
| OTHER<br>TOTAL             | 10<br>15 |                                              |                                                                 |              |            |